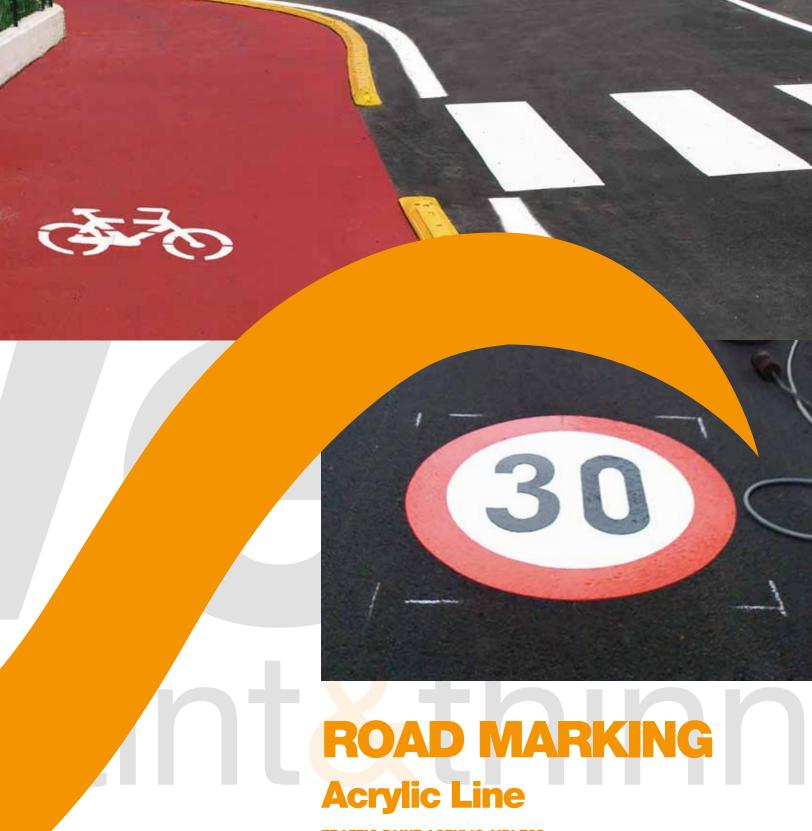

day our company is able to offer an extensive range of products for diverse sectors. Products of high quality and reliability.





# INNOVATION AND TECHNOLOGY

The results of our company have been achieved through an accurate selection of raw materials, constant control, and product testing. The Project and Development laboratory is equipped with the best technology for testing the catalogued products and for the development of new formulas in response to the tendencies of the market and the evolution of the legislation. In 2005, Vernisol acquired the society Verital situated in Leinì (Turin) incorporating it in October 2008. Verital was historically known for the production of traffic paint with enormous experience in the methacrylates sector (MMA/cold plastic) and thermoplastic.









#### TRAFFIC PAINT ACRYLIC AIRLESS

road marking paint, characterised by fast drying qualities, ideal for application with drop on glass beads to provide high retroreflective performance. COLOURS: WHITE - YELLOW – BLUE – BLACK, other colours on request.







#### TRAFFIC PAINT REFLECTIVE ACRYLIC

road marking paint with pre-mixed glass beads, for application of high quality durable airfields or highways marking COLOURS: WHITE – YELLOW, other colours on request

#### TRAFFIC PAINT ACRILUX WITH ANTISKID

long lasting acrylic paint with antislip aggregates. COLOURS: TRAFFIC RED - RED OXIDE , other colours on request

#### TRAFFIC PAINT ACRILUX

long lasting acrylic paint with an elevated content of resin and specific additives, ideal for marking on difficult material such as concrete and