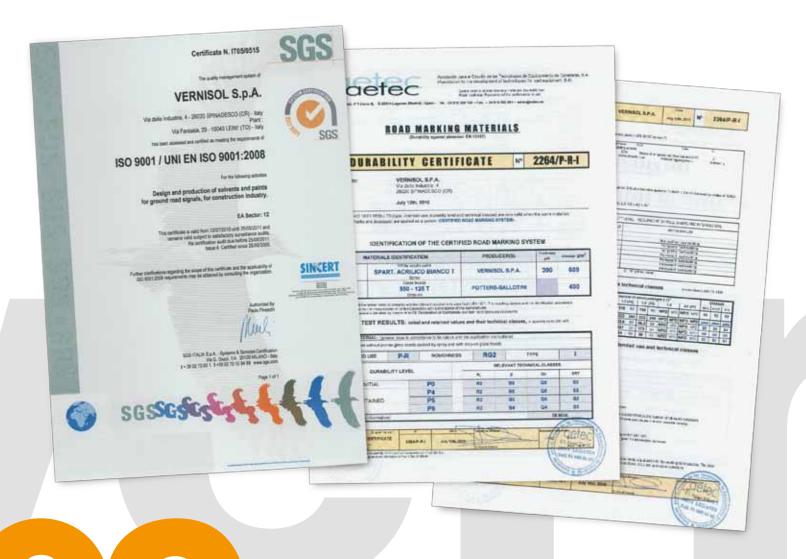

# **EXPERIENCE AND QUALITY**

VERNISOL is a leader company in the field of producing road marking paint in Italy. Dynamic operation, great and continued commitment to research and the development of new products, with a sensitive attention in interpreting the needs of the market, these are the principal reasons contributing to the success of VERNISOL. Today our company is able to offer an extensive range of products for diverse sectors. Products of high quality and reliability.

# INNOVATION AND TECHNOLOGY

The results of our company have been achieved through an accurate selection of raw materials, constant control, and product testing. The Project and Development laboratory is equipped with the best technology for testing the catalogued products and for the development of new formulas in response to the tendencies of the market and the evolution of the legislation. In 2005, Vernisol acquired the society Verital situated in Leinì (Turin) incorporating it in October 2008. Verital was historically known for the production of traffic paint with enormous experience in the methacrylates sector (MMA/cold plastic) and thermoplastic.