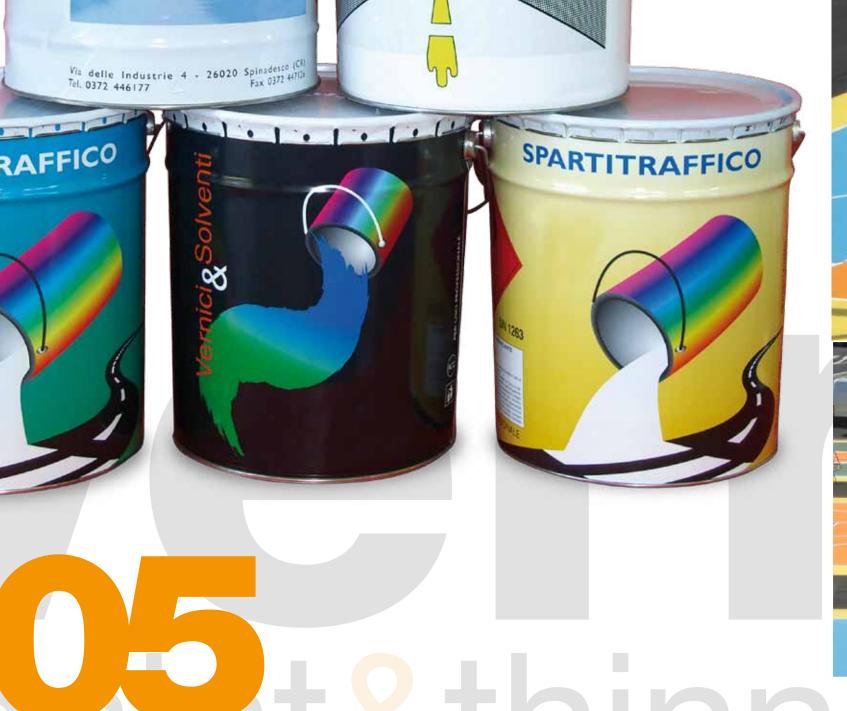

quick hardening 2-component paint, solvent free, characterised by elevated resistance against the weather. This is applied with a line machine equipped with a spray gun used for beads. COLOURS: WHITE - YELLOW - RED - BLUE other colours on request