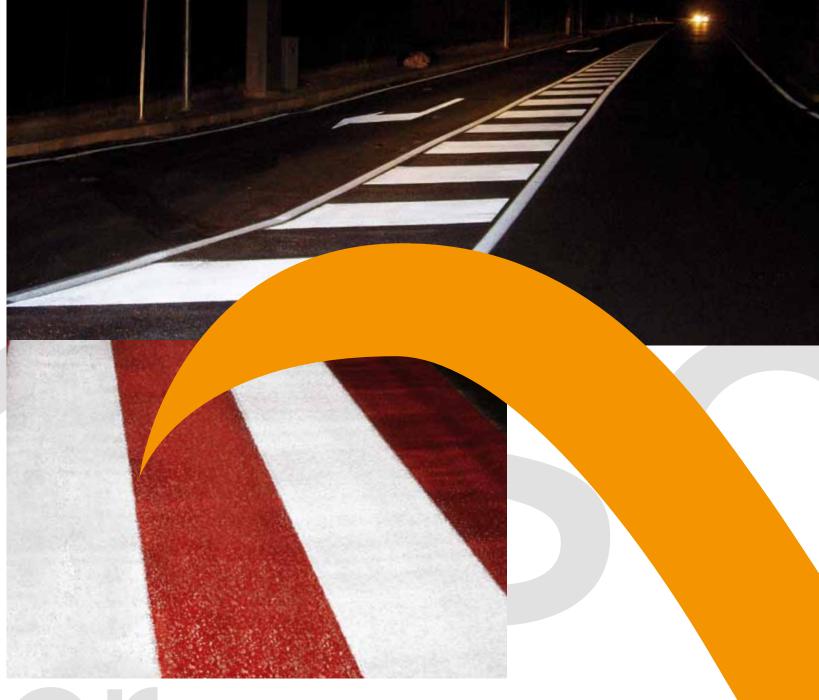

e before applying the Robur finish. On stone one needs to add an adhesion promoter which corrodes the stone and insures adhesion of subsequent layers. COLOUR: TRASPARENT





# ROAD MARKING Thermoplastic

#### **THERMOSPRAYED**

Powder compound which becomes liquid with fusion, can be applied by spraying onto the road surface. The rigid choice of the resin and the plastics ensures cohesion and elasticity which allows the lines applied to adapt to slight deformations of the road surface. COLOURS: WHITE - YELLOW.

#### **THERMOPLASTIC**

Powder compound which becomes liquid with fusion can be applied by casting or extrusion. The special resin and plastics ensure elasticity without breaking up at low temperatures and without going soft with high summer temperatures. COLOURS: WHITE - YELLOW.



## **Auxiliary Products**

#### **GLASS BEADS**

reflective glass microspheres of differing granulometry: 125-850, 100-400, 400-800 up to 1000 micron and above, and microspheres with high index of refraction (1.9 IOR).

#### **BEADS FOR BICOMPONENTS**

reflective glass microspheres treated with peroxide for the reaction with 2-components. (Robur spray)

#### **QUARTZ OF VARIOUS GRANULOMETRY**

grey spherical quartz mono crystals - white ventilated quartz ,very hard - ground quartz of good quality for use in coating, flooring and anti-skid finishes.

#### **THINNER AND ADDITIVES**

expressly formulated to increase or decrease the drying time of traffic marking paint.







#### Vernisol S.p.A.

Via delle industrie, 4 26020 Spinadesco (CR) - Italy Tel. + 39 0372 446177 Tel. + 39 0372 4461